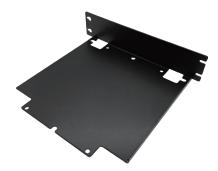

#### DE 1000 series Side Mount Kit

#### Specifications

| Mounting Method         | Side Mount              |
|-------------------------|-------------------------|
| Dimension ( W x D x H ) | • 228.5 x 195.1 x 50 mm |
| Weight                  | • 0.74 kg               |
| Material                | • SGCC                  |

#### Package Checklist

Side Mount Bracket x1