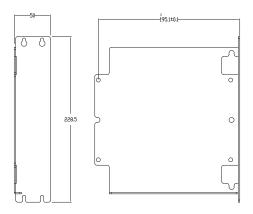

### Dimensions

Unit: mm

#### Specifications

| Mounting Method         | Side Mount              |
|-------------------------|-------------------------|
| Dimension ( W x D x H ) | • 228.5 x 195.1 x 50 mm |
| Weight                  | • 0.74 kg               |
| Material                | • SGCC                  |